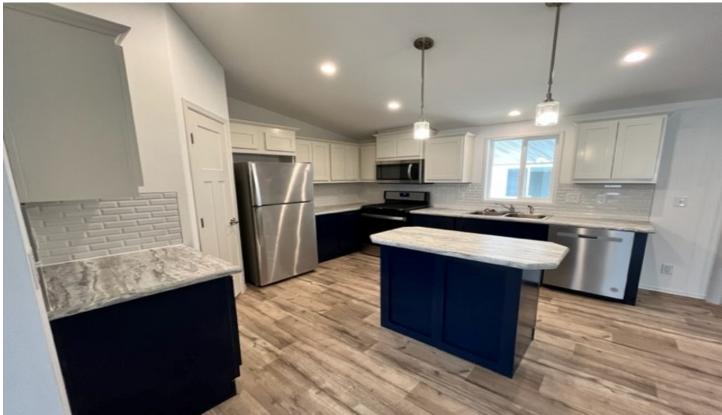

## 300 Luman Road #167 Phoenix, OR 97535

- ✓ 2022 Skyline Ramada Home
- ✓ 4 Bedrooms & 2 Bathrooms
- ✓ Approx 1,493 Square Feet
- ✓ 28' x 56'
- ✓ Carpet & Vinyl Flooring
- ✓ Blinds Throughout
- ✓ Full Kitchen Appliance Package
- ✓ Laundry Room
- ✓ Covered Carport & 8' x 8' Storage Shed
- ✓ Spacious Layout
- ✓ Great Location & Much More!