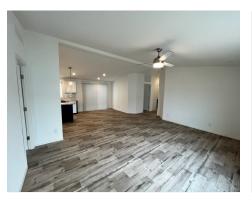

## 300 Luman Road #167 Phoenix, OR 97535

- ✓ 2022 Skyline Ramada Home
- ✓ 4 Bedrooms & 2 Bathrooms
- ✓ Approx 1,493 Square Feet
- ✓ 28' x 56'
- ✓ Carpet & Vinyl Flooring
- ✓ Blinds Throughout
- ✓ Full Kitchen Appliance Package
- ✓ Laundry Room
- ✓ Covered Carport & 8' x 8' Storage Shed
- ✓ Spacious Layout
- ✓ Great Location & Much More!