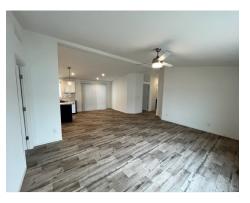

## 300 Luman Road #167 Phoenix, OR 97535

- ✓ 2023 Skyline Ramada Home
- ✓ 4 Bedrooms & 2 Bathrooms
- ✓ Approx 1,568 Square Feet
- ✓ 28' x 56'
- ✓ Carpet & Vinyl Flooring
- ✓ Blinds Throughout
- ✓ Full Kitchen Appliance Package
- ✓ Laundry Room
- ✓ Covered Carport & 8' x 8' Storage Shed
- ✓ Spacious Layout
- ✓ Great Location & Much More!