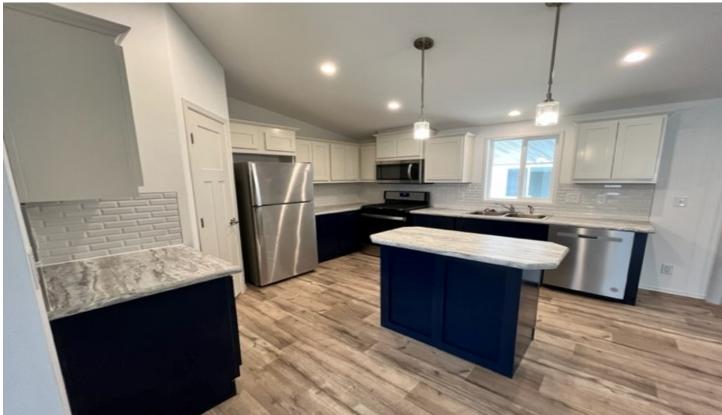

## 300 Luman Road #167 Phoenix, OR 97535

- ✓ 2023 Skyline Ramada Home
- ✓ 4 Bedrooms & 2 Bathrooms
- ✓ Approx 1,568 Square Feet
- ✓ 28' x 56'
- ✓ Carpet & Vinyl Flooring
- ✓ Blinds Throughout
- ✓ Full Kitchen Appliance Package
- ✓ Laundry Room
- ✓ Covered Carport & 8' x 8' Storage Shed
- ✓ Spacious Layout
- ✓ Great Location & Much More!