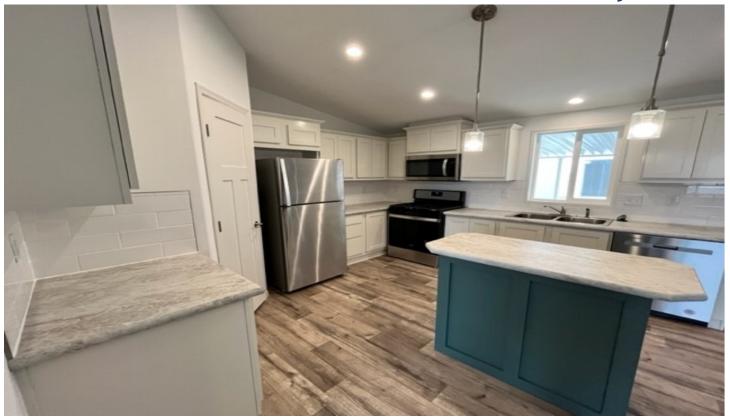

## 300 Luman Road #164 Phoenix, OR 97535

- ✓ 2022 Skyline Ramada Home
- √ 4 Bedrooms & 2 Bathrooms
- ✓ Approx 1,493 Square Feet
- ✓ 28' x 56'
- ✓ Carpet & Vinyl Flooring
- ✓ Blinds Throughout
- ✓ Full Kitchen Appliance Package
- ✓ Laundry Room
- ✓ Covered Carport & 8' x 8' Storage Shed
- ✓ Spacious Layout
- ✓ Great Location & Much More!