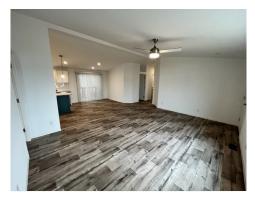

## 300 Luman Road #164 Phoenix, OR 97535

- ✓ 2022 Skyline Ramada Home
- √ 4 Bedrooms & 2 Bathrooms
- ✓ Approx 1,493 Square Feet
- ✓ 28' x 56'
- ✓ Carpet & Vinyl Flooring
- ✓ Blinds Throughout
- ✓ Full Kitchen Appliance Package
- ✓ Laundry Room
- ✓ Covered Carport & 8' x 8' Storage Shed
- ✓ Spacious Layout
- ✓ Great Location & Much More!