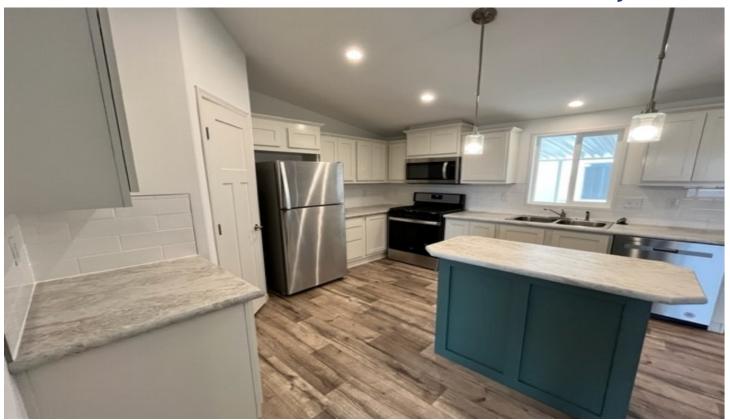

## 300 Luman Road #164 Phoenix, OR 97535

- ✓ 2023 Skyline Ramada Home
- √ 4 Bedrooms & 2 Bathrooms
- ✓ Approx 1,568 Square Feet
- ✓ 28' x 56'
- ✓ Carpet & Vinyl Flooring
- ✓ Blinds Throughout
- ✓ Full Kitchen Appliance Package
- ✓ Laundry Room
- ✓ Covered Carport & 8' x 8' Storage Shed
- ✓ Spacious Layout
- ✓ Great Location & Much More!