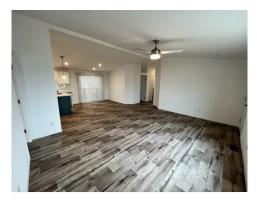

## 300 Luman Road #164 Phoenix, OR 97535

- ✓ 2023 Skyline Ramada Home
- √ 4 Bedrooms & 2 Bathrooms
- ✓ Approx 1,568 Square Feet
- ✓ 28' x 56'
- ✓ Carpet & Vinyl Flooring
- ✓ Blinds Throughout
- ✓ Full Kitchen Appliance Package
- ✓ Laundry Room
- ✓ Covered Carport & 8' x 8' Storage Shed
- ✓ Spacious Layout
- ✓ Great Location & Much More!