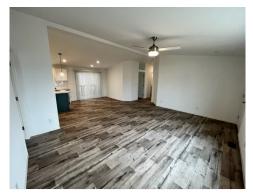

## 300 Luman Road #164 Phoenix, OR 97535

- ✓ 2022 Skyline Ramada Home
- √ 4 Bedrooms & 2 Bathrooms
- ✓ Approx 1,568 Square Feet
- ✓ 28' x 56'
- ✓ Carpet & Vinyl Flooring
- ✓ Blinds Throughout
- ✓ Full Kitchen Appliance Package
- ✓ Laundry Room
- ✓ Covered Carport & 8' x 8' Storage Shed
- ✓ Spacious Layout
- ✓ Great Location & Much More!