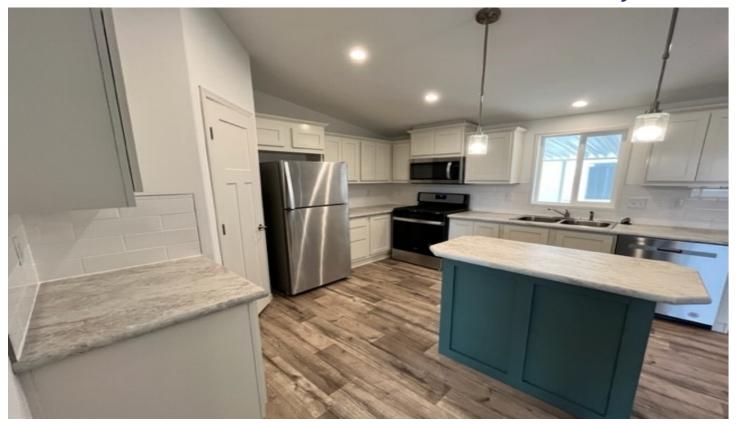

## 300 Luman Road #164 Phoenix, OR 97535

- ✓ 2022 Skyline Ramada Home
- √ 4 Bedrooms & 2 Bathrooms
- ✓ Approx 1,568 Square Feet
- ✓ 28' x 56'
- ✓ Carpet & Vinyl Flooring
- ✓ Blinds Throughout
- ✓ Full Kitchen Appliance Package
- ✓ Laundry Room
- ✓ Covered Carport & 8' x 8' Storage Shed
- ✓ Spacious Layout
- ✓ Great Location & Much More!