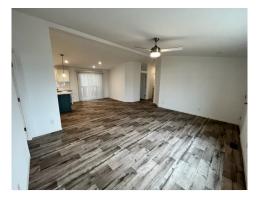

## 300 Luman Road #164 Phoenix, OR 97535

- ✓ 2023 Skyline Ramada Home
- √ 4 Bedrooms & 2 Bathrooms
- ✓ Approx 1,568 Square Feet
- ✓ 28' x 56'
- ✓ Carpet & Vinyl Flooring
- ✓ Blinds Throughout
- ✓ Full Kitchen Appliance Package
- ✓ Laundry Room
- ✓ Covered Carport & 8' x 8' Storage Shed
- ✓ Spacious Layout
- ✓ Great Location & Much More!