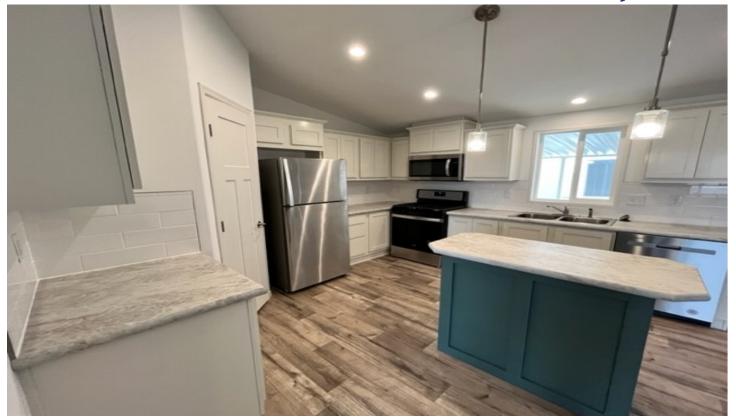

## 300 Luman Road #164 Phoenix, OR 97535

- ✓ 2023 Skyline Ramada Home
- √ 4 Bedrooms & 2 Bathrooms
- ✓ Approx 1,568 Square Feet
- ✓ 28' x 56'
- ✓ Carpet & Vinyl Flooring
- ✓ Blinds Throughout
- ✓ Full Kitchen Appliance Package
- ✓ Laundry Room
- ✓ Covered Carport & 8' x 8' Storage Shed
- ✓ Spacious Layout
- ✓ Great Location & Much More!