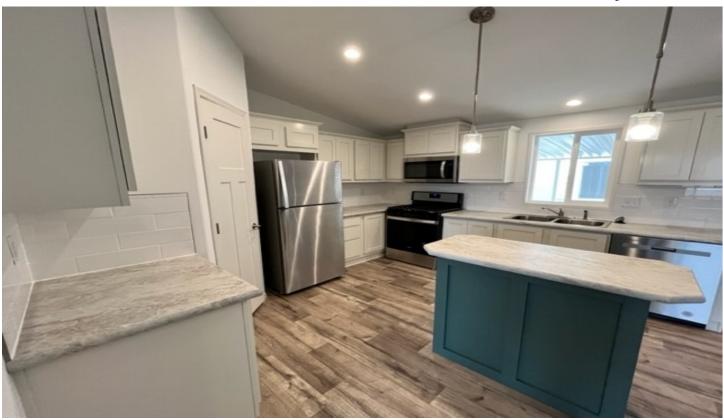

## 300 Luman Road #164 Phoenix, OR 97535

- ✓ 2022 Skyline Ramada Home
- ✓ 4 Bedrooms & 2 Bathrooms
- ✓ Approx 1,493 Square Feet
- ✓ 28' x 56'
- ✓ Carpet & Vinyl Flooring
- ✓ Blinds Throughout
- ✓ Full Kitchen Appliance Package
- ✓ Laundry Room
- ✓ Covered Carport & 8' x 8' Storage Shed
- ✓ Spacious Layout
- ✓ Great Location & Much More!