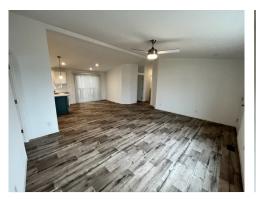

## 300 Luman Road #164 Phoenix, OR 97535

- ✓ 2022 Skyline Ramada Home
- ✓ 4 Bedrooms & 2 Bathrooms
- ✓ Approx 1,493 Square Feet
- ✓ 28' x 56'
- ✓ Carpet & Vinyl Flooring
- ✓ Blinds Throughout
- ✓ Full Kitchen Appliance Package
- ✓ Laundry Room
- ✓ Covered Carport & 8' x 8' Storage Shed
- ✓ Spacious Layout
- ✓ Great Location & Much More!