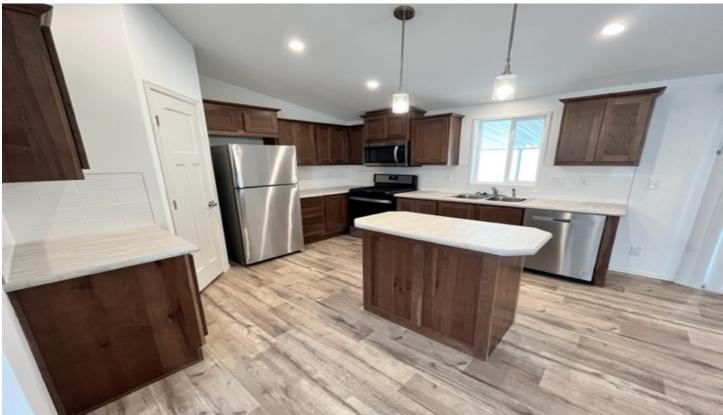

## 300 Luman Road #150 Phoenix, OR 97535

- ✓ 2023 Skyline Ramada Home
- ✓ 4 Bedrooms & 2 Bathrooms
- ✓ Approx 1,568 Square Feet
- ✓ 28' x 56'
- ✓ Carpet & Vinyl Flooring
- ✓ Blinds Throughout
- ✓ Full Kitchen Appliance Package
- ✓ Laundry Room
- ✓ Covered Carport & 8' x 8' Storage Shed
- ✓ Spacious Layout
- ✓ Great Location & Much More!