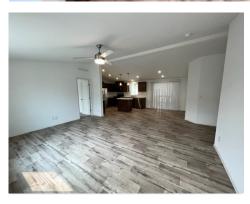

## 300 Luman Road #150 Phoenix, OR 97535

- ✓ 2023 Skyline Ramada Home
- ✓ 4 Bedrooms & 2 Bathrooms
- ✓ Approx 1,568 Square Feet
- ✓ 28' x 56'
- ✓ Carpet & Vinyl Flooring
- ✓ Blinds Throughout
- ✓ Full Kitchen Appliance Package
- ✓ Laundry Room
- ✓ Covered Carport & 8' x 8' Storage Shed
- ✓ Spacious Layout
- ✓ Great Location & Much More!