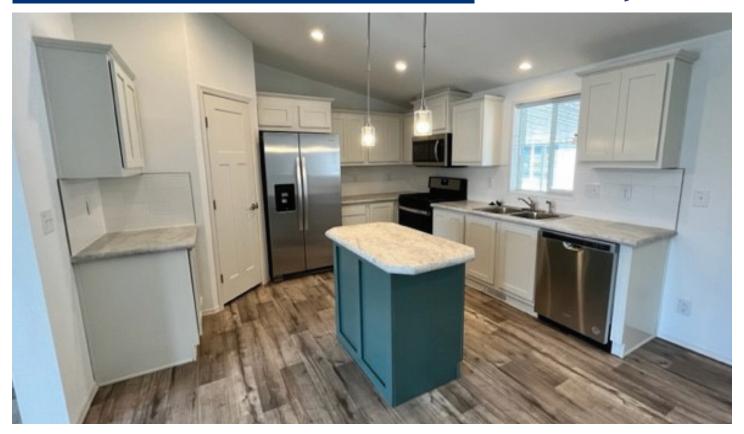

## 300 Luman Road #207 Phoenix, OR 97535

- ✓ 2022 Skyline Ramada Home
- √ 4 Bedrooms & 2 Bathrooms
- ✓ Approx 1,493 Square Feet
- ✓ 28' x 56'
- ✓ Carpet & Vinyl Flooring
- ✓ Blinds Throughout
- ✓ Full Kitchen Appliance Package
- ✓ Laundry Room
- ✓ Covered Carport & 8' x 8' Storage Shed
- ✓ Spacious Layout
- ✓ Great Location & Much More!