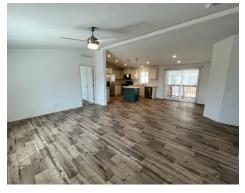

## 300 Luman Road #207 Phoenix, OR 97535

- ✓ 2022 Skyline Ramada Home
- √ 4 Bedrooms & 2 Bathrooms
- ✓ Approx 1,493 Square Feet
- ✓ 28' x 56'
- ✓ Carpet & Vinyl Flooring
- ✓ Blinds Throughout
- ✓ Full Kitchen Appliance Package
- ✓ Laundry Room
- ✓ Covered Carport & 8' x 8' Storage Shed
- ✓ Spacious Layout
- ✓ Great Location & Much More!