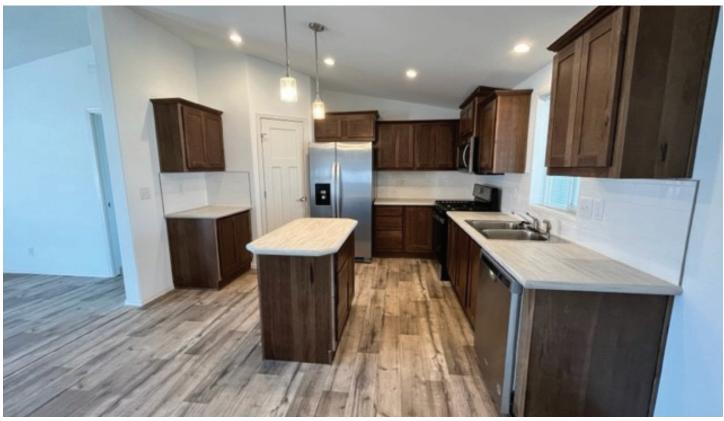

## 300 Luman Road #204 Phoenix, OR 97535

- ✓ 2022 Skyline Ramada Home
- ✓ 4 Bedrooms & 2 Bathrooms
- ✓ Approx 1,493 Square Feet
- ✓ 28' x 56'
- ✓ Carpet & Vinyl Flooring
- ✓ Blinds Throughout
- ✓ Full Kitchen Appliance Package
- ✓ Laundry Room
- ✓ Covered Carport & 8' x 8' Storage Shed
- ✓ Spacious Layout
- ✓ Great Location & Much More!