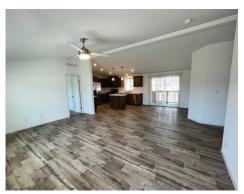

## 300 Luman Road #204 Phoenix, OR 97535

- ✓ 2022 Skyline Ramada Home
- ✓ 4 Bedrooms & 2 Bathrooms
- ✓ Approx 1,493 Square Feet
- ✓ 28' x 56'
- ✓ Carpet & Vinyl Flooring
- ✓ Blinds Throughout
- ✓ Full Kitchen Appliance Package
- ✓ Laundry Room
- ✓ Covered Carport & 8' x 8' Storage Shed
- ✓ Spacious Layout
- ✓ Great Location & Much More!