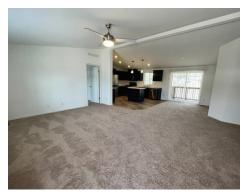

## 300 Luman Road #188 Phoenix, OR 97535

- ✓ 2022 Skyline Ramada Home
- ✓ 4 Bedrooms & 2 Bathrooms
- ✓ Approx 1,568 Square Feet
- ✓ 28' x 56'
- ✓ Carpet & Vinyl Flooring
- ✓ Blinds Throughout
- ✓ Full Kitchen Appliance Package
- ✓ Laundry Room
- ✓ Covered Carport & 8' x 8' Storage Shed
- ✓ Spacious Layout
- ✓ Great Location & Much More!