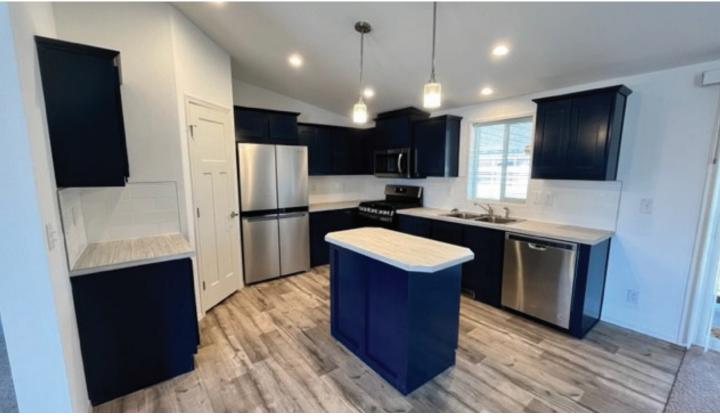

## 300 Luman Road #188 Phoenix, OR 97535

- ✓ 2022 Skyline Ramada Home
- ✓ 4 Bedrooms & 2 Bathrooms
- ✓ Approx 1,568 Square Feet
- ✓ 28' x 56'
- ✓ Carpet & Vinyl Flooring
- ✓ Blinds Throughout
- ✓ Full Kitchen Appliance Package
- ✓ Laundry Room
- ✓ Covered Carport & 8' x 8' Storage Shed
- ✓ Spacious Layout
- ✓ Great Location & Much More!