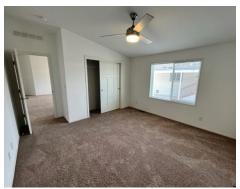

## \$214,900

- ✓ 2022 Skyline Ramada Home
- ✓ 4 Bedrooms & 2 Bathrooms
- ✓ Approx 1,493 Square Feet
- ✓ 28' x 56'
- ✓ Carpet & Vinyl Flooring
- ✓ Blinds Throughout
- ✓ Full Kitchen Appliance Package
- ✓ Laundry Room
- ✓ Covered Carport & 8' x 8' Storage Shed
- ✓ Spacious Layout
- ✓ Great Location & Much More!