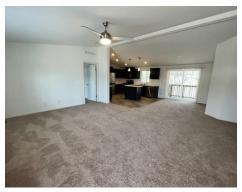

## \$214,900

- ✓ 2022 Skyline Ramada Home
- ✓ 4 Bedrooms & 2 Bathrooms
- ✓ Approx 1,493 Square Feet
- ✓ 28' x 56'
- ✓ Carpet & Vinyl Flooring
- ✓ Blinds Throughout
- ✓ Full Kitchen Appliance Package
- ✓ Laundry Room
- ✓ Covered Carport & 8' x 8' Storage Shed
- ✓ Spacious Layout
- ✓ Great Location & Much More!