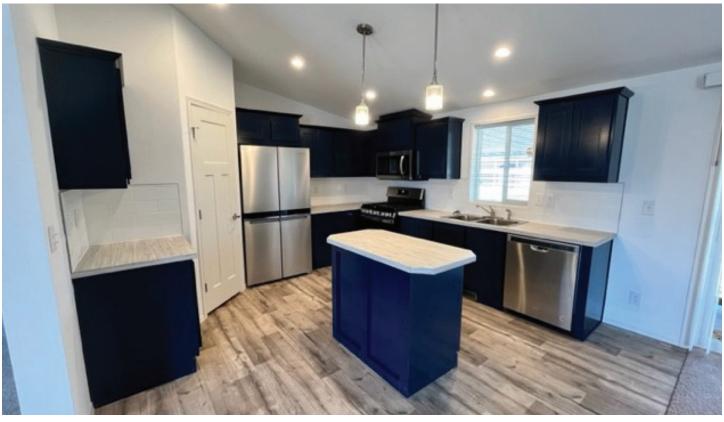

## \$214,900

- ✓ 2022 Skyline Ramada Home
- ✓ 4 Bedrooms & 2 Bathrooms
- ✓ Approx 1,493 Square Feet
- ✓ 28' x 56'
- ✓ Carpet & Vinyl Flooring
- ✓ Blinds Throughout
- ✓ Full Kitchen Appliance Package
- ✓ Laundry Room
- ✓ Covered Carport & 8' x 8' Storage Shed
- ✓ Spacious Layout
- ✓ Great Location & Much More!