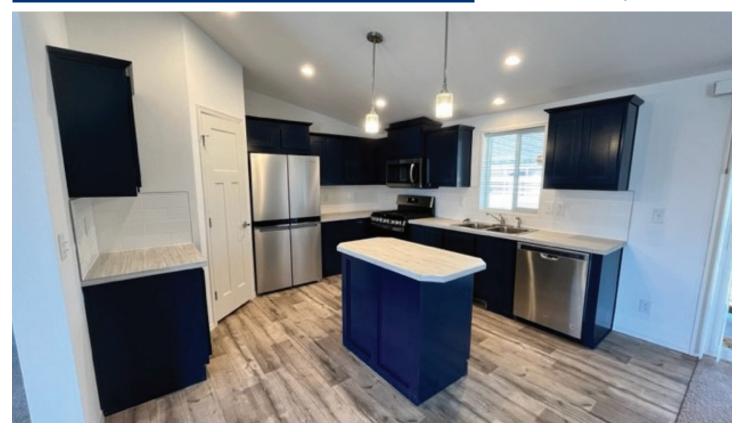

## 300 Luman Road #188 Phoenix, OR 97535

- ✓ 2022 Skyline Ramada Home
- √ 4 Bedrooms & 2 Bathrooms
- ✓ Approx 1,493 Square Feet
- ✓ 28' x 56'
- ✓ Carpet & Vinyl Flooring
- ✓ Blinds Throughout
- ✓ Full Kitchen Appliance Package
- ✓ Laundry Room
- ✓ Covered Carport & 8' x 8' Storage Shed
- ✓ Spacious Layout
- ✓ Great Location & Much More!