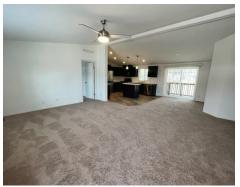

## 300 Luman Road #188 Phoenix, OR 97535

- ✓ 2022 Skyline Ramada Home
- √ 4 Bedrooms & 2 Bathrooms
- ✓ Approx 1,493 Square Feet
- ✓ 28' x 56'
- ✓ Carpet & Vinyl Flooring
- ✓ Blinds Throughout
- ✓ Full Kitchen Appliance Package
- ✓ Laundry Room
- ✓ Covered Carport & 8' x 8' Storage Shed
- ✓ Spacious Layout
- ✓ Great Location & Much More!