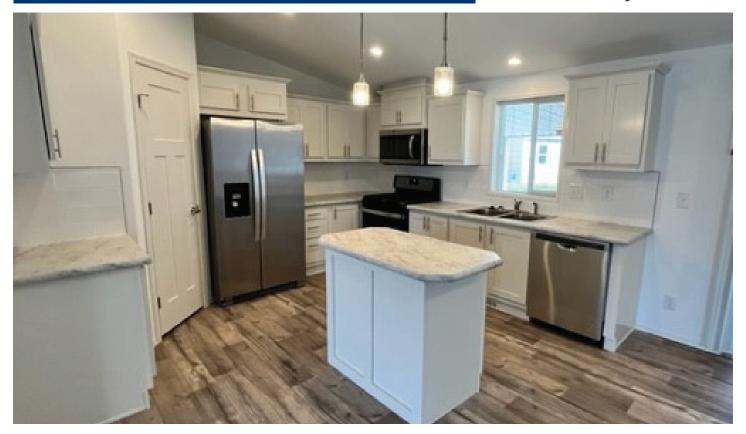

## 300 Luman Road #187 Phoenix, OR 97535

- ✓ 2022 Skyline Ramada Home
- √ 4 Bedrooms & 2 Bathrooms
- ✓ Approx 1,493 Square Feet
- ✓ 28' x 56'
- ✓ Carpet & Vinyl Flooring
- ✓ Blinds Throughout
- ✓ Full Kitchen Appliance Package
- ✓ Laundry Room
- ✓ Covered Carport & 8' x 8' Storage Shed
- ✓ Spacious Layout
- ✓ Great Location & Much More!