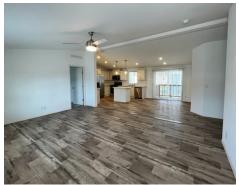

## 300 Luman Road #187 Phoenix, OR 97535

- ✓ 2022 Skyline Ramada Home
- √ 4 Bedrooms & 2 Bathrooms
- ✓ Approx 1,493 Square Feet
- ✓ 28' x 56'
- ✓ Carpet & Vinyl Flooring
- ✓ Blinds Throughout
- ✓ Full Kitchen Appliance Package
- ✓ Laundry Room
- ✓ Covered Carport & 8' x 8' Storage Shed
- ✓ Spacious Layout
- ✓ Great Location & Much More!