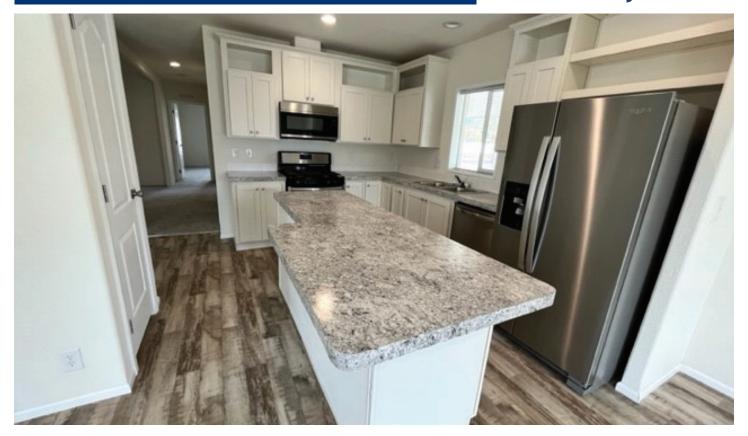

## 300 Luman Road #186 Phoenix, OR 97535

- ✓ 2022 Fleetwood Waverly Crest Home
- √ 3 Bedrooms & 2 Bathrooms
- ✓ Approx 1,493 Square Feet
- ✓ 28' x 56'
- ✓ Carpet & Vinyl Flooring
- ✓ Blinds Throughout
- ✓ Full Kitchen Appliance Package
- ✓ Laundry Room
- ✓ Covered Carport & 8' x 8' Storage Shed
- ✓ Spacious Layout
- ✓ Great Location & Much More!