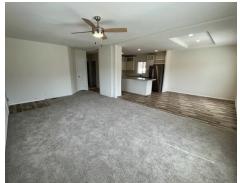

## 300 Luman Road #186 Phoenix, OR 97535

- ✓ 2022 Fleetwood Waverly Crest Home
- √ 3 Bedrooms & 2 Bathrooms
- ✓ Approx 1,493 Square Feet
- ✓ 28' x 56'
- ✓ Carpet & Vinyl Flooring
- ✓ Blinds Throughout
- ✓ Full Kitchen Appliance Package
- ✓ Laundry Room
- ✓ Covered Carport & 8' x 8' Storage Shed
- ✓ Spacious Layout
- ✓ Great Location & Much More!