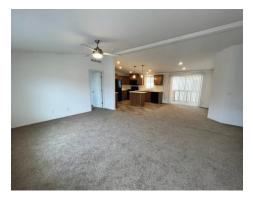

## 300 Luman Road #185 Phoenix, OR 97535

- ✓ 2022 Skyline Ramada Home
- √ 4 Bedrooms & 2 Bathrooms
- ✓ Approx 1,568 Square Feet
- ✓ 28' x 56'
- ✓ Carpet & Vinyl Flooring
- ✓ Blinds Throughout
- ✓ Full Kitchen Appliance Package
- ✓ Laundry Room
- ✓ Covered Carport & 8' x 8' Storage Shed
- ✓ Spacious Layout
- ✓ Great Location & Much More!