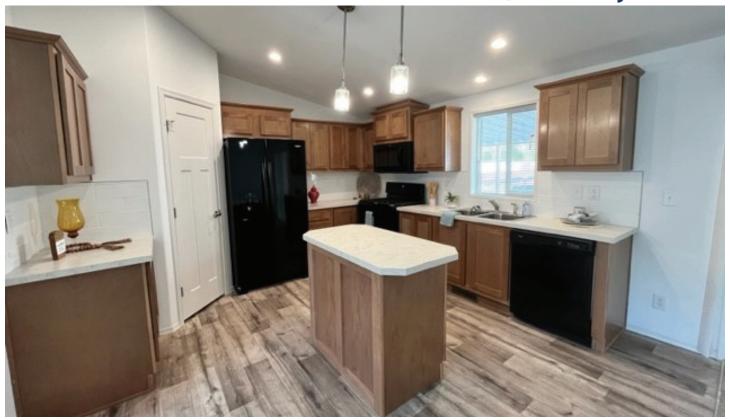

## 300 Luman Road #185 Phoenix, OR 97535

- ✓ 2022 Skyline Ramada Home
- √ 4 Bedrooms & 2 Bathrooms
- ✓ Approx 1,568 Square Feet
- ✓ 28' x 56'
- ✓ Carpet & Vinyl Flooring
- ✓ Blinds Throughout
- ✓ Full Kitchen Appliance Package
- ✓ Laundry Room
- ✓ Covered Carport & 8' x 8' Storage Shed
- ✓ Spacious Layout
- ✓ Great Location & Much More!