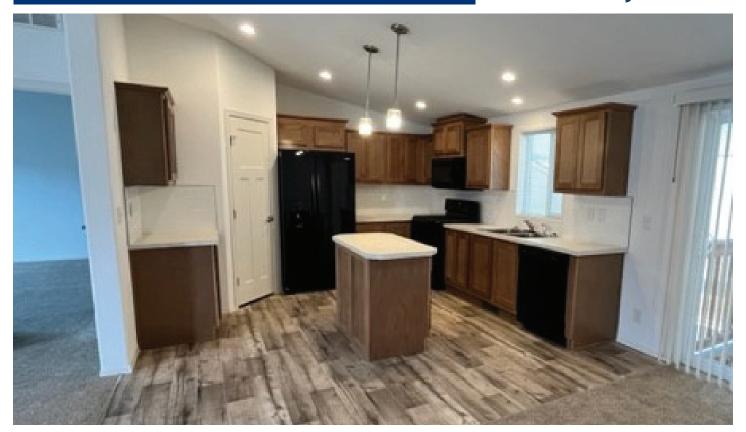

## 300 Luman Road #185 Phoenix, OR 97535

- ✓ 2022 Skyline Ramada Home
- √ 4 Bedrooms & 2 Bathrooms
- ✓ Approx 1,493 Square Feet
- ✓ 28' x 56'
- ✓ Carpet & Vinyl Flooring
- ✓ Blinds Throughout
- ✓ Full Kitchen Appliance Package
- ✓ Laundry Room
- ✓ Covered Carport & 8' x 8' Storage Shed
- ✓ Spacious Layout
- ✓ Great Location & Much More!