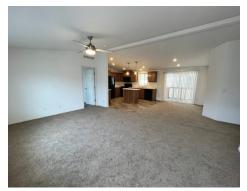

## 300 Luman Road #185 Phoenix, OR 97535

- ✓ 2022 Skyline Ramada Home
- √ 4 Bedrooms & 2 Bathrooms
- ✓ Approx 1,493 Square Feet
- ✓ 28' x 56'
- ✓ Carpet & Vinyl Flooring
- ✓ Blinds Throughout
- ✓ Full Kitchen Appliance Package
- ✓ Laundry Room
- ✓ Covered Carport & 8' x 8' Storage Shed
- ✓ Spacious Layout
- ✓ Great Location & Much More!