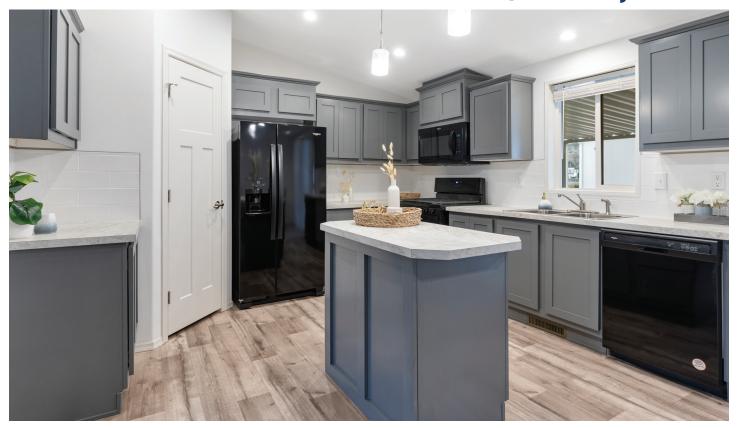

## 300 Luman Road #183 Phoenix, OR 97535

- ✓ 2022 Skyline Ramada Home
- √ 4 Bedrooms & 2 Bathrooms
- ✓ Approx 1,568 Square Feet
- ✓ 28' x 56'
- ✓ Carpet & Vinyl Flooring
- ✓ Blinds Throughout
- ✓ Full Kitchen Appliance Package
- ✓ Laundry Room
- ✓ Covered Carport & 8' x 8' Storage Shed
- ✓ Spacious Layout
- ✓ Great Location & Much More!