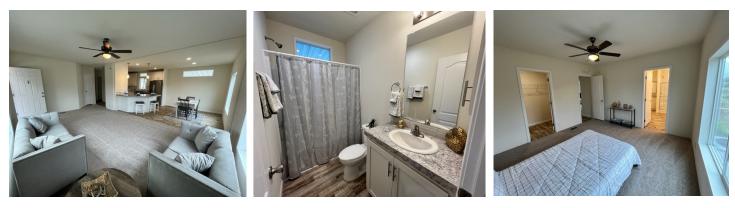

## \$211,900

300 Luman Road #168 Phoenix, OR 97535

- ✓ 2022 Fleetwood Evergreen Home
- ✓ 3 Bedrooms & 2 Bathrooms
- ✓ Approx 1,493 Square Feet
- √ 28' x 56'
- $\checkmark$  Carpet & Vinyl Flooring
- ✓ Blinds Throughout
- ✓ Full Kitchen Appliance Package
- ✓ Laundry Room
- ✓ Covered Carport & 8' x 8' Storage Shed
- ✓ Spacious Layout
- ✓ Great Location & Much More!