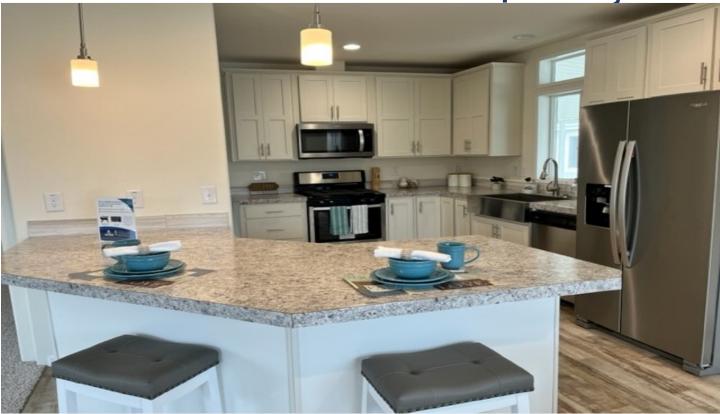

## \$211,900

300 Luman Road #168 Phoenix, OR 97535

- ✓ 2022 Fleetwood Evergreen Home
- ✓ 3 Bedrooms & 2 Bathrooms
- ✓ Approx 1,493 Square Feet
- √ 28' x 56'
- $\checkmark$  Carpet & Vinyl Flooring
- ✓ Blinds Throughout
- ✓ Full Kitchen Appliance Package
- ✓ Laundry Room
- ✓ Covered Carport & 8' x 8' Storage Shed
- ✓ Spacious Layout
- ✓ Great Location & Much More!