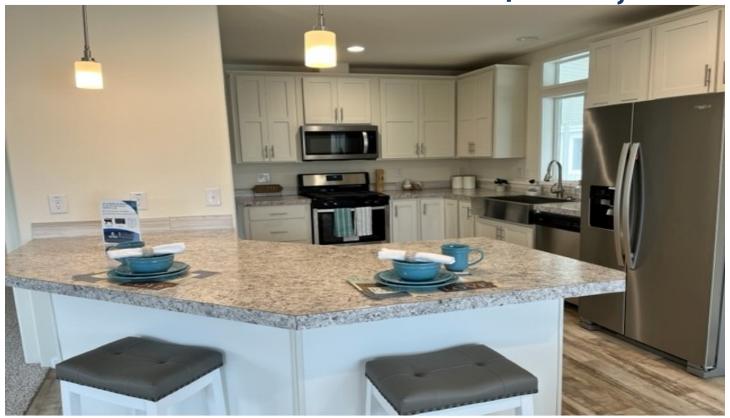

## \$223,900

300 Luman Road #168 Phoenix, OR 97535

- √ 2022 Fleetwood Evergreen Home
- √ 3 Bedrooms & 2 Bathrooms
- ✓ Approx 1,493 Square Feet
- √ 28' x 56'
- √ Carpet & Vinyl Flooring
- √ Blinds Throughout
- √ Full Kitchen Appliance Package
- √ Laundry Room
- √ Covered Carport & 8' x 8' Storage Shed
- √ Spacious Layout
- √ Great Location & Much More!