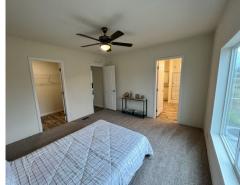

## \$223,900

300 Luman Road #168 Phoenix, OR 97535

- √ 2022 Fleetwood Evergreen Home
- √ 3 Bedrooms & 2 Bathrooms
- ✓ Approx 1,493 Square Feet
- √ 28' x 56'
- √ Carpet & Vinyl Flooring
- √ Blinds Throughout
- √ Full Kitchen Appliance Package
- √ Laundry Room
- √ Covered Carport & 8' x 8' Storage Shed
- √ Spacious Layout
- √ Great Location & Much More!