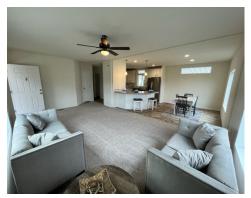

## \$223,900

300 Luman Road #168 Phoenix, OR 97535

- √ 2022 Fleetwood Evergreen Home
- √ 3 Bedrooms & 2 Bathrooms
- ✓ Approx 1,493 Square Feet
- √ 28' x 56'
- √ Carpet & Vinyl Flooring
- √ Blinds Throughout
- √ Full Kitchen Appliance Package
- √ Laundry Room
- √ Covered Carport & 8' x 8' Storage Shed
- √ Spacious Layout
- √ Great Location & Much More!