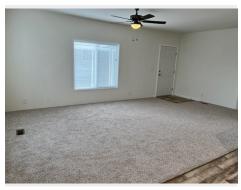

## 300 Luman Road #168 Phoenix, OR 97535

- ✓ 2023 Evergreen Home
- ✓ 3 Bedrooms & 2 Bathrooms
- ✓ Approx 1,493 Square Feet
- ✓ 28' x 56'
- ✓ Carpet & Vinyl Flooring
- ✓ Blinds Throughout
- ✓ Full Kitchen Appliance Package
- ✓ Laundry Room
- ✓ Covered Carport & 8' x 8' Storage Shed
- ✓ Spacious Layout
- ✓ Great Location & Much More!