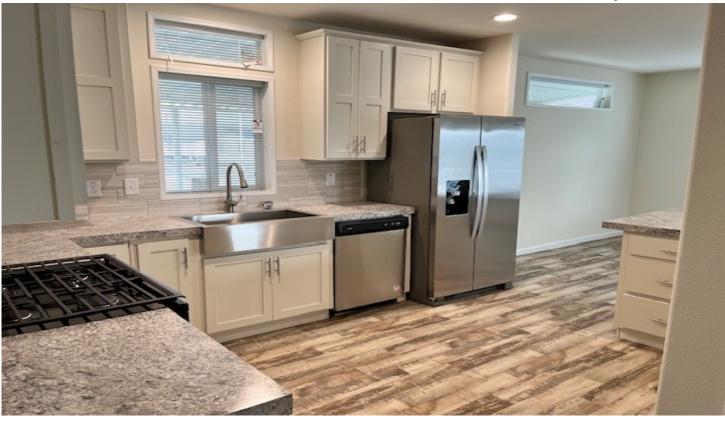

## 300 Luman Road #168 Phoenix, OR 97535

- ✓ 2023 Evergreen Home
- ✓ 3 Bedrooms & 2 Bathrooms
- ✓ Approx 1,493 Square Feet
- ✓ 28' x 56'
- ✓ Carpet & Vinyl Flooring
- ✓ Blinds Throughout
- ✓ Full Kitchen Appliance Package
- ✓ Laundry Room
- ✓ Covered Carport & 8' x 8' Storage Shed
- ✓ Spacious Layout
- ✓ Great Location & Much More!