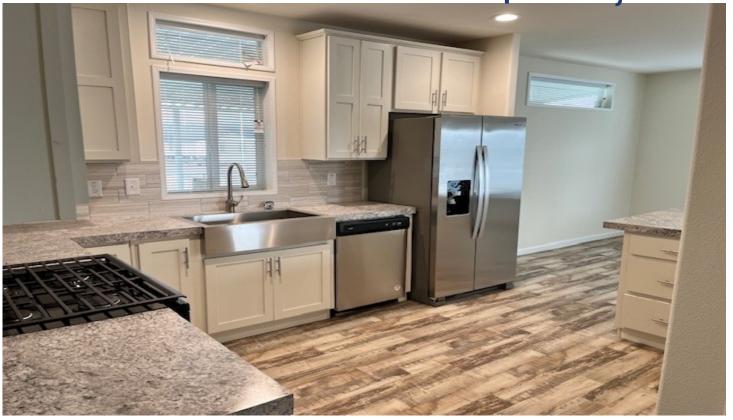

## 300 Luman Road #166 Phoenix, OR 97535

- ✓ 2023 Evergreen Home
- ✓ 3 Bedrooms & 2 Bathrooms
- ✓ Approx 1,493 Square Feet
- ✓ 28' x 56'
- ✓ Carpet & Vinyl Flooring
- ✓ Blinds Throughout
- ✓ Full Kitchen Appliance Package
- ✓ Laundry Room
- ✓ Covered Carport & 8' x 8' Storage Shed
- ✓ Spacious Layout
- ✓ Great Location & Much More!