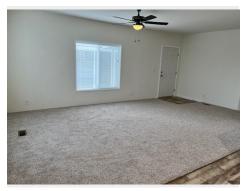

## 300 Luman Road #166 Phoenix, OR 97535

- ✓ 2023 Evergreen Home
- ✓ 3 Bedrooms & 2 Bathrooms
- ✓ Approx 1,493 Square Feet
- ✓ 28' x 56'
- ✓ Carpet & Vinyl Flooring
- ✓ Blinds Throughout
- ✓ Full Kitchen Appliance Package
- ✓ Laundry Room
- ✓ Covered Carport & 8' x 8' Storage Shed
- ✓ Spacious Layout
- ✓ Great Location & Much More!