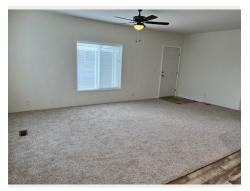

## 300 Luman Road #166 Phoenix, OR 97535

- ✓ 2023 Fleewood Evergreen Home
- √ 3 Bedrooms & 2 Bathrooms
- ✓ Approx 1,493 Square Feet
- ✓ 26' x 56'
- ✓ Carpet & Vinyl Flooring
- ✓ Blinds Throughout
- ✓ Full Kitchen Appliance Package
- ✓ Laundry Room
- ✓ Covered Carport & 8' x 8' Storage Shed
- ✓ Spacious Layout
- ✓ Great Location & Much More!