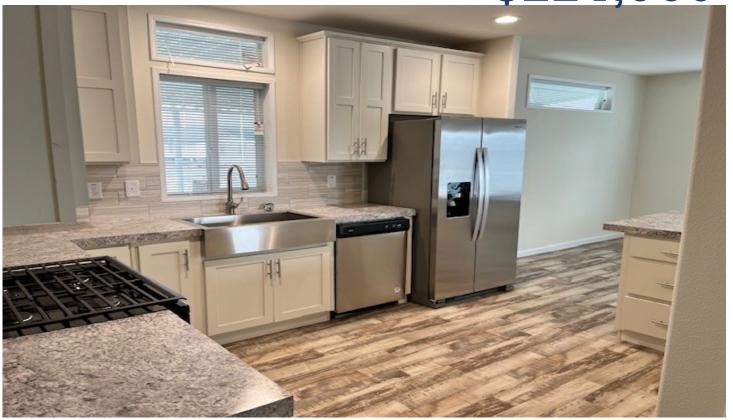

## 300 Luman Road #166 Phoenix, OR 97535

- ✓ 2023 Fleewood Evergreen Home
- √ 3 Bedrooms & 2 Bathrooms
- ✓ Approx 1,493 Square Feet
- ✓ 26' x 56'
- ✓ Carpet & Vinyl Flooring
- ✓ Blinds Throughout
- ✓ Full Kitchen Appliance Package
- ✓ Laundry Room
- ✓ Covered Carport & 8' x 8' Storage Shed
- ✓ Spacious Layout
- ✓ Great Location & Much More!