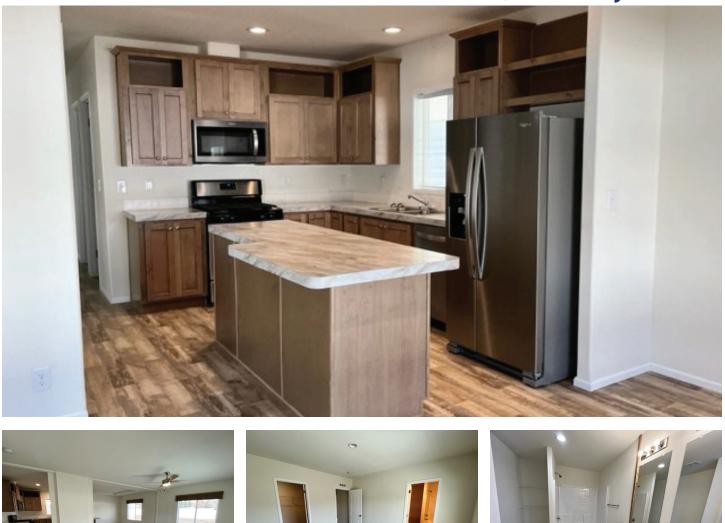

## 300 Luman Road #165 Phoenix, OR 97535

- ✓ 2022 Fleetwood Waverly Crest Home
- 3 Bedrooms & 2 Bathrooms
- ✓ Approx 1,493 Square Feet
- ✓ 28' x 56'
- ✓ Carpet & Vinyl Flooring
- ✓ Blinds Throughout
- ✓ Full Kitchen Appliance Package
- ✓ Laundry Room
- ✓ Covered Carport & 8' x 8' Storage Shed
- Spacious Layout
- ✓ Great Location & Much More!