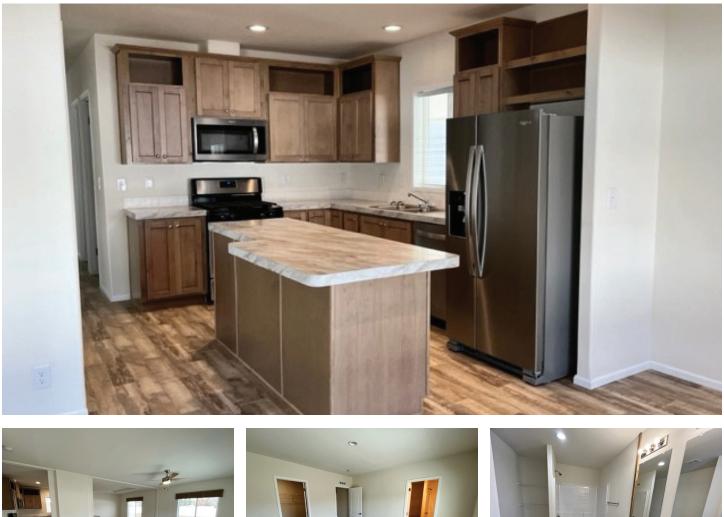

## 300 Luman Road #165 Phoenix, OR 97535

- ✓ 2022 Fleetwood Waverly Crest Home
- ✓ 3 Bedrooms & 2 Bathrooms
- ✓ Approx 1,493 Square Feet
- ✓ 28' x 56'
- ✓ Carpet & Vinyl Flooring
- ✓ Blinds Throughout
- ✓ Full Kitchen Appliance Package
- ✓ Laundry Room
- ✓ Covered Carport & 8' x 8' Storage Shed
- Spacious Layout
- ✓ Great Location & Much More!